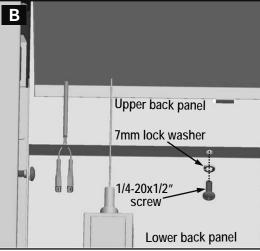

es two people to lift and position grill head onto cart. Carefully lower the grill head onto the cart, aligning slots at bottom of grill head with posts on cart side panels. Make sure the regulator hose is hanging inside the cart. Grill head must face open side of cart.



5

Connect Adapter wire harness and Light wire harness.





Insert front brace under control panel and between cart side panels.

Secure using two #8x3/8" self-tapping screws each side.

NOTE: MAKE SURE THAT THE FRONT BRACE IS MOUNTED AS ILLUSTRATED BELOW.



On back of grill, place upper back panel between side panels and lower back panel. Secure upper back panel using two #8x3/8" self-tapping screws on each side.

Secure upper back panel to lower back panel using one 1/4-20x1/2" screw and 7mm lock washer, shown B.





Inside of cart, insert rear shield tabs into slots next to grease tray opening on upper back panel, shown **A**. Attach front shield tabs(with holes) under front brace with two #8x3/8" self-tapping screws, shown **B**.

Note: some parts omitted for clarity of illustration





Insert cart partition panel under control panel between side panels, shown A.

Attach cart partition panel to bottom shelf using two 1/4-20x1/2" screws and 7mm lock washers, shown B.

Attach cart partition panel to lower back panel using two #8x3/8" self-tapping screws, shown C.

Attach cart partition panel to front brace using one #8x3/8" self-tapping screw, shown D.









10

Connect each of the wires from the main burner electrodes into the back of the Electronic Ignition Module. Total (4) connections, shown